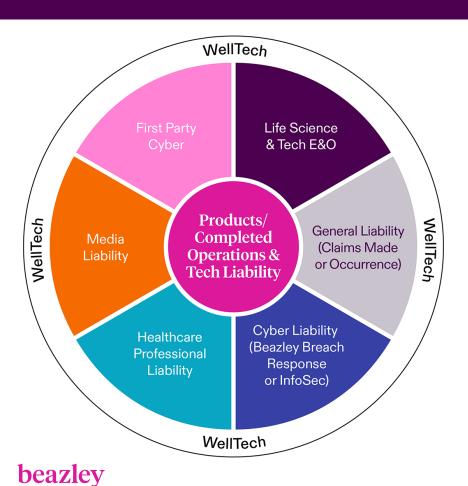

### WellTech

## Coverages for technology focused life science insureds for:

- Products/Completed Operations & Tech Liability
- Healthcare Professional Liability
- General Liability
- Life Sciences Tech Errors & Omissions Liability
- Cyber Liability & Beazley Breach Response
- Media Liability

# WellTech A fresh take on life sciences coverage

WellTech is a modular policy, with the core module of products liability that provides affirmative coverage for claims made against the insured arising out of their product, tech product or tech service resulting in bodily injury or property damage.